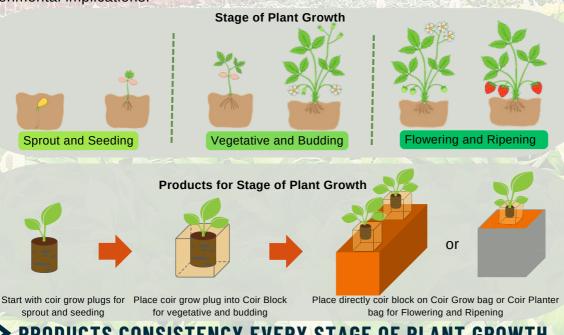

# >> PRODUCTS CONSISTENCY EVERY STAGE OF PLANT GROWTH

# **Grow Plug**

Onetra Hydrow Grow Plugs are 100% biodegradable and perfect for seeding or transplanting. A special combination of fine coir mix supports baby plant roots to easily develop and distribute around the plug. Once baby plants have matured they can be transplanted into a coir grow block or into a pot for further development until become a young plant.

### **Grow Blocks**

Onetra Hydrow grow blocks are fully washed and buffered mix of small cocopeat particles rich with calcium levels to support the perfect young plant's growth. Commpresided coir packed in a biodegradable flexible netting ready to use when simply adding water. Once young plants have matured they can be transplanted into planter bags or coir grow bags.

## **Planter Bags**

Onetra Hydro Open Planter Bags are available in two series and come with pre-cut drainage. Each plastic open top comes with fine custom-formulated coir substrates compressed as a block designed for quick hydration. The co-extruded polythene bags UV-treated for 2 years.

## **Onetra Hydro Grow Bags**

Onetra Hydro GrowBags come in different mixes of coir peat and coir chips offering different water contents to suit grower preference and local climate. Each grow bag comes with a compressed coir block designed for quick hydration. Grow bags are available in different series and a variety of sizes with drilled dripper holes, 3 - 6 pre-cut holes and drainage, and this can be customised based on crop requirements. The co-extruded polythene bags UV-treated for 2 years.