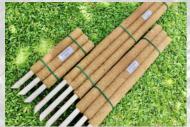

### **COIR POLES**

Coir Pole is a plant growing aid made from rubberized coir sheets wrapped around PVC poles which provides extensive grip to the creeper allowing for faster growth. The coir sheet gives plants cool & moist support and being porous, helps the plant to develop many tiny roots throughout the surface. Available in different lengths as per plant requirements.

Sizes - Length 45cm II 60cm II 90cm II 120cm II 150cm