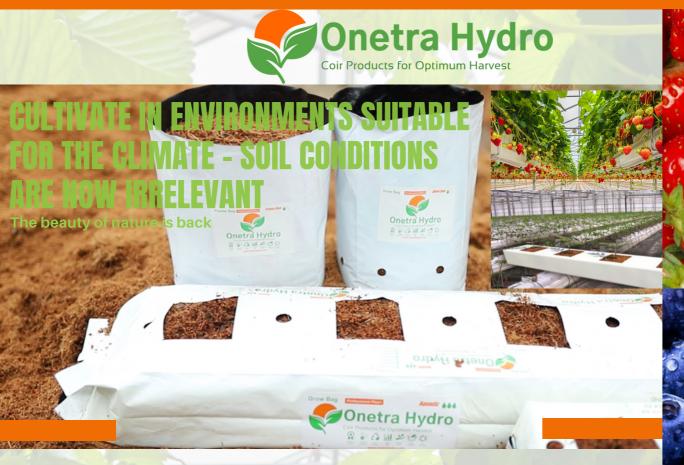

# >>> WHY GROW IN COIR GROW BAGES?

- Cultivate in environments suitable for the climate soil conditions are irrelevant
- Fulfilling genetic capabilities enhancing yields and prolonging growing seasons
- Earlier ROI through accelerated maturity and increased early harvest
- Able to adjust Water Holding Capacity WHC and Air Fill Porosity AFP for optimal steering throughout the crop cycle
- Improved control of the root-zone area, moisture, EC, pH.
- Reduction of soil-borne disease risk
- Improved production per unit area through higher per Ha cropping densities
- Increase in berry quality average fruit size, increased shelf life, aesthetics and flavour
- Increased size and quality of products enhancing opportunities for premium markets
- Minimisation of cultivation inputs like fertilisers, water, and agricultural chemicals
- Resistant to bacteria, fungus, mould, pest
- A significant reduction in harvesting labour costs (approx. 30%)
- An increase in labour pool size due to the improved harvesting conditions (waist high harvesting in lieu of picking from the ground)
- A significant reduction in the cost of ground preparation and site maintenance

## **Onetra Hydro Grow Bags**

Onetra Hydro GrowBags come in different mixes of coir peat and coir chips offering different water contents to suit grower preference and local climate. Each grow bag comes with a compressed coir block designed for quick hydration. Grow bags are available in different series and a variety of sizes with drilled dripper holes, 3 - 6 pre-cut holes and drainage, and this can be customised based on crop requirements. The co-extruded polythene bags UV-treated for 2 years.

# >>> EXCELLENT AERATION AND DRAINAGE

Onetra Hydro grow bags Essential and Premium series of grow bags filled with coir can help facilitate plant growth and strengthen your plants' roots. Each series from with different coir peat, chip and fibre ratios to maintain its required weather requirements for the crop.