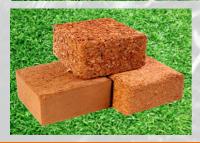

#### COIR BRICKS

The compressed Coir Bricks expand to the required volume when water is added. They are great for adding directly into grow pots for planting or use as a soil conditioner, also use as an insulation layer to reduce water vaporisation. Various types of Coir Bricks are available to suit the moister ratio and EC level for plant requirements.

Sizes - (LXWXH) 20cmx10cmx5cm - 1kg - makes 14L (Appox) II 20cmx10cmx15cm - 5kg - makes 70L (Appox)