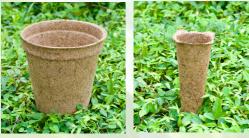

### **COIR POTS**

Coir pots are produced from rubberized coir moulded into different pot sizes which are suitable for any plant. Our pots are 100% biodegradable and once the plant is mature you can directly plant into another bigger pot or in the ground.

Small Sizes - (DXHXB) 5.8cmX13cmX3.2cm (Root container)

II 8cmX11.5cmX5.5cm II 9.5cmX9.5cmX7.5cm II 13cmX10cmX10cm

Large Sizes - (DXHXB) 17cmX17cmX11.5cm (Gallon1) II 23cmX20cmX16cm (Gallon2) II 28cmX22cmX20cm (galloon3)