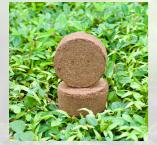

#### COIR BRICKS

The compressed Coir Bricks expand to the required volume when water is added. They are great for adding directly into grow pots for planting or use as a soil conditioner, also use as an insulation layer to reduce water vaporisation. Various types of Coir Bricks are available to suit the moister ratio and EC level for plant requirements.

Sizes - (LXWXH) 20cmx10cmx5cm - 1kg - makes 14L (Appox) II 20cmx10cmx15cm - 5kg - makes 70L (Appox)