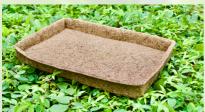

### **COIR POTS**

Coir pots are produced from rubberized coir moulded into different pot sizes which are suitable for any plant. Our pots are 100% biodegradable and once the plant is mature you can directly plant into another bigger pot or in the ground.

Small Sizes - (DXHXB) 5.8cmX13cmX3.2cm (Root container)

II 8cmX11.5cmX5.5cm II 9.5cmX9.5cmX7.5cm II 13cmX10cmX10cm

Large Sizes - (DXHXB) 17cmX17cmX11.5cm (Gallon1) II 23cmX20cmX16cm (Gallon2) II 28cmX22cmX20cm (galloon3)