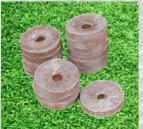

### **COIR DISC**

The compressed coir discs expand to the required volume when water is added. They are great for adding directly into grow pot for planting or use as a soil conditioner. Various types of coir discs are available to suit the moister ratio and EC level for plant requirements.

Sizes - Diameter 4cm - makes 0.5L (Appox) II 5cm - makes 1L (Appox) II 6cm - makes 1.1L (Appox) II 7.5cm - makes 1.4L(Appox) II 10cm - makes 1.5L (Appox) II 12cm - makes 1.75L (Appox)