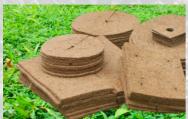

### **COIR DISC**

The compressed coir discs expand to the required volume when water is added. They are great for adding directly into grow pot for planting or use as a soil conditioner. Various types of coir discs are available to suit the moister ratio and EC level for plant requirements.

Sizes - Diameter 4cm - makes 0.5L (Appox) II 5cm - makes 1L (Appox) II 6cm - makes 1.1L (Appox) II 7.5cm - makes 1.4L(Appox) II 10cm - makes 1.5L (Appox) II 12cm - makes 1.75L (Appox)