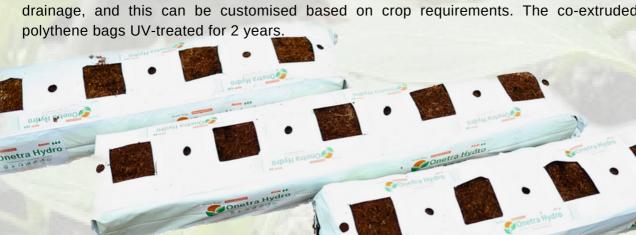

## **Onetra Hydro Grow Bags**

Onetra Hydro GrowBags come in different mixes of coir peat and coir chips offering different water contents to suit grower preference and local climate. Each grow bag comes with a compressed coir block designed for quick hydration. Grow bags are available in different series and a variety of sizes with drilled dripper holes, 3 - 6 pre-cut holes and drainage, and this can be customised based on crop requirements. The co-extruded polythene bags UV-treated for 2 years.

# >>> EXCELLENT AERATION AND DRAINAGE

Onetra Hydro grow bags Essential and Premium series of grow bags filled with coir can help facilitate plant growth and strengthen your plants' roots. Each series from with different coir peat, chip and fibre ratios to maintain its required weather requirements for the crop.