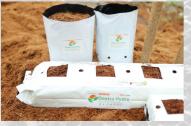

## **Onetra Hydro Grow Bags**

Onetra Hydro GrowBags come in different mixes of coir peat and coir chips offering different water contents to suit grower preference and local climate. Each grow bag comes with a compressed coir block designed for quick hydration. Grow bags are available in different series and a variety of sizes with drilled dripper holes, 3 - 6 pre-cut holes and drainage, and this can be customised based on crop requirements. The co-extruded polythene bags UV-treated for 2 years.

### COIR GROW BAGS AND PLANTER BAGS

Onetra Hydro grow bags Essential and Premium series of grow bags made filled with coir facilitate plant growth and strengthen your plants' roots. Each series from with different coir peat and coir chips ratio to maintain its required water content for draining requirements for the crop and meet the weather requirements. Please visit our website about the product range and specifications.